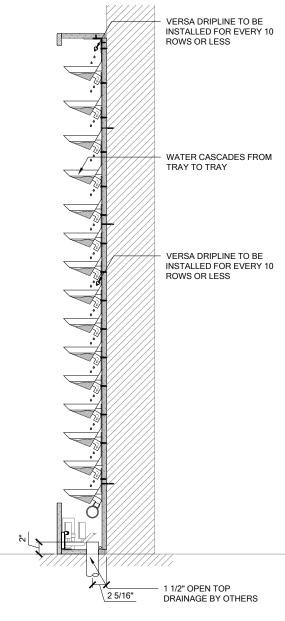

LIGHTING

recommended

Color Temp 4000-4500K Intensity

**GV1.0** 

MAINT. ACCESS Walls over 40' / 12m need additional considerations. See GSky

**ELEVATION** SCALE 3/4" = 1'-0"

**SECTION** SCALE 3/4" = 1'-0"

VERSA WALL® VTI-72 IRRIGATION OVERVIEW 11x17" (A3) VER. 1.1

## **IRRIGATION**

It is recommended to install a drain whenever possible. Require GSky's consultation for > 35' / 10.5 m height wall.

Duration 10-12 hrs/day Color Temp 4000-4500K Intensity

LIGHTING

LED or Metal Halide Lights