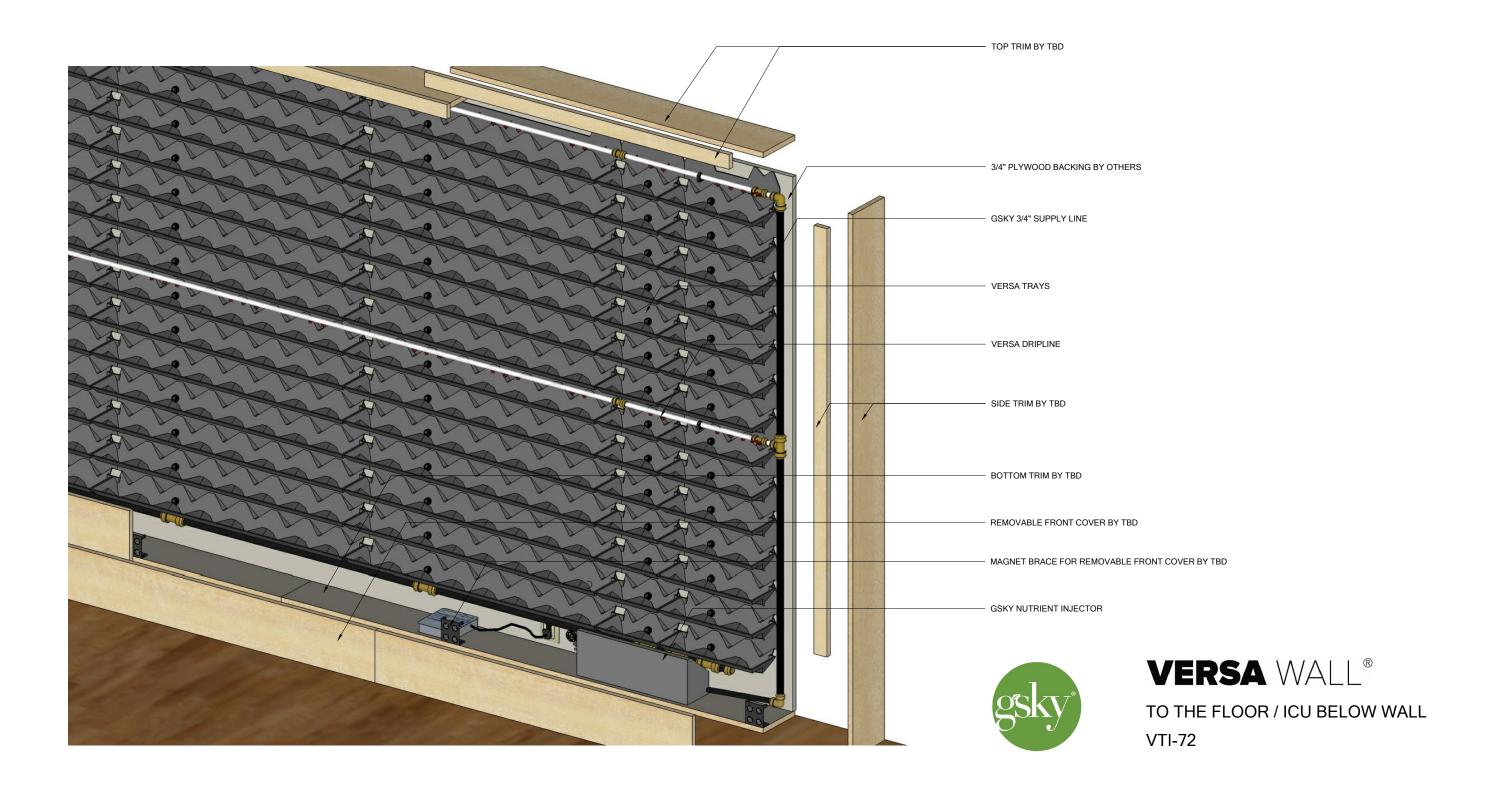

LIGHTING BY OTHERS. SEE NOTE FOR **DETAILS** SIDE TRIM BY TBD REMOVABLE FRONT COVER BY TBD

**ELEVATION** SCALE 1/2" = 1'-0"

**SECTION** SCALE 1/2" = 1'-0"

VERSA WALL® VTI-72 GENERAL OVERVIEW 11x17" (A3)

VER. 1.1

Weight is 10lbs/ft<sup>2</sup> 50kg/m<sup>2</sup>

TRIM Pre-finished or unfinished See gsky.com for details.

ICU BELOW WALL For 50 ft $^2$  / 5 m $^2$  to 5000 ft $^2$  / 500 m $^2$ Min width 50 ¾" / 129cm whenever possible. Require GSky's consultation for > 35' / 10.5 m height wall.

| SERVICE   | ᅾ       | 54      |         |
|-----------|---------|---------|---------|
| MANUAL    | N/A     | N/A     | N/A     |
| AUTOMATED | At Wall | At Wall | At Wall |

**IRRIGATION** It is recommended to install a drain LED or Metal Halide Lights

### TRIM ICU BELOW WALL **IRRIGATION** Pre-finished or unfinished

It is recommended to install a drain LED or Metal Halide Lights whenever possible. Require GSky's consultation for > 35' / 10.5 m height wall.