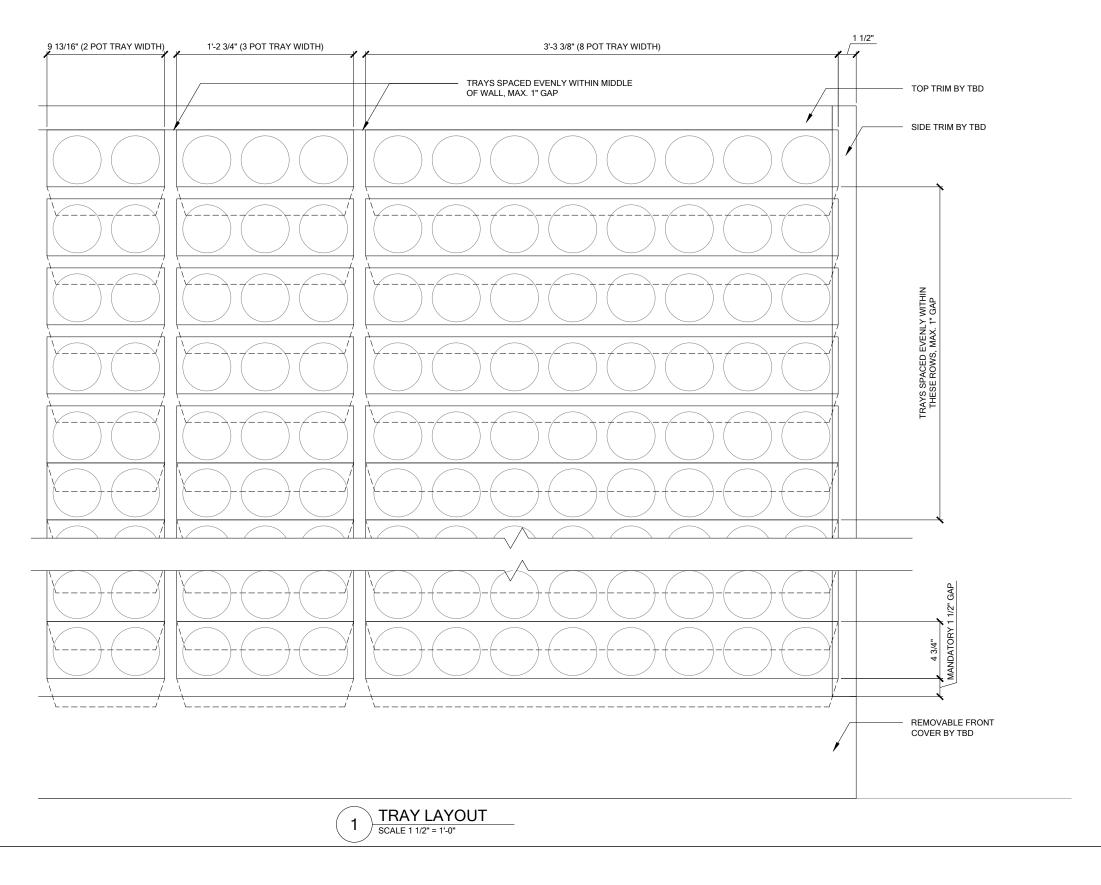

VERSA WALL®
VTI-72 TRAY LAYOUT

VER. 1.1

11x17" (A3)

2" SIDE/TOP
8 1/2" BOTTOM

TRIM

Pre-finished or unfinished

See gsky.com for details.

ICU BELOW WALL For 50 ft² / 5 m² to 5000 ft² / 500 m² Min width 50 ¾" / 129cm