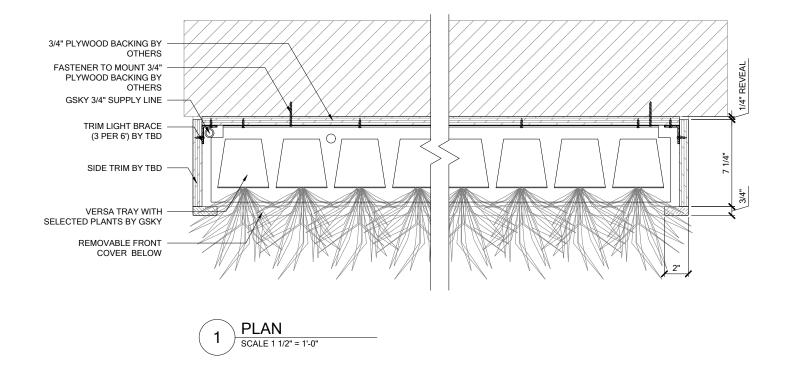

LIGHTING BY OTHERS. SEE NOTE FOR **DETAILS** SIDE TRIM BY TBD REMOVABLE FRONT COVER BY TBD

**ELEVATION** SCALE 1/2" = 1'-0"

**SECTION** SCALE 1/2" = 1'-0"

VERSA WALL® VTI-72 GENERAL OVERVIEW 11x17" (A3)

VER. 1.1

considerations. See GSky

> 13' OK OK OK

MAINT. ACCESS

Walls over 40' / 12m need additional

**GV3.0** 

VERSA WALL®

VTI-72 DETAILS

VER. 1.1

11x17" (A3)

Weight is 10lbs/ft<sup>2</sup> 50kg/m<sup>2</sup>

2" SIDE/TOP

8 1/2" BOTTOM

See gsky.com for details.

TRIM
Pre-finished or unfinished

ICU BELOW WALL For 50 ft² / 5 m² to 5000 ft² / 500 m² Min width 50 ¾" / 129cm