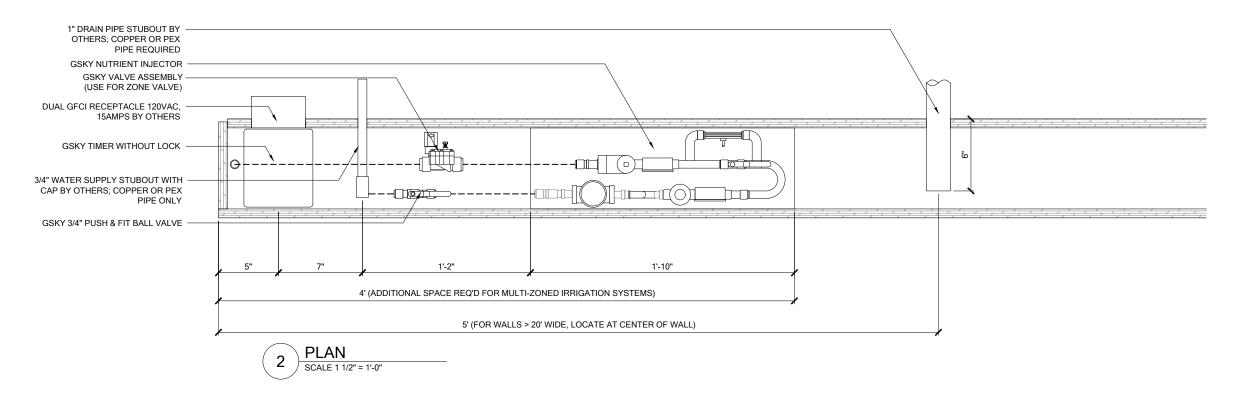

| SERVICE   | ᅾ       | 54      |         |
|-----------|---------|---------|---------|
| MANUAL    | N/A     | N/A     | N/A     |
| AUTOMATED | At Wall | At Wall | At Wall |

**IRRIGATION** It is recommended to install a drain LED or Metal Halide Lights

### TRIM ICU BELOW WALL **IRRIGATION** Pre-finished or unfinished

It is recommended to install a drain LED or Metal Halide Lights whenever possible. Require GSky's consultation for > 35' / 10.5 m height wall.

## **IRRIGATION**

It is recommended to install a drain whenever possible. Require GSky's consultation for > 35' / 10.5 m height wall.

Duration 10-12 hrs/day Color Temp 4000-4500K Intensity

LIGHTING

LED or Metal Halide Lights