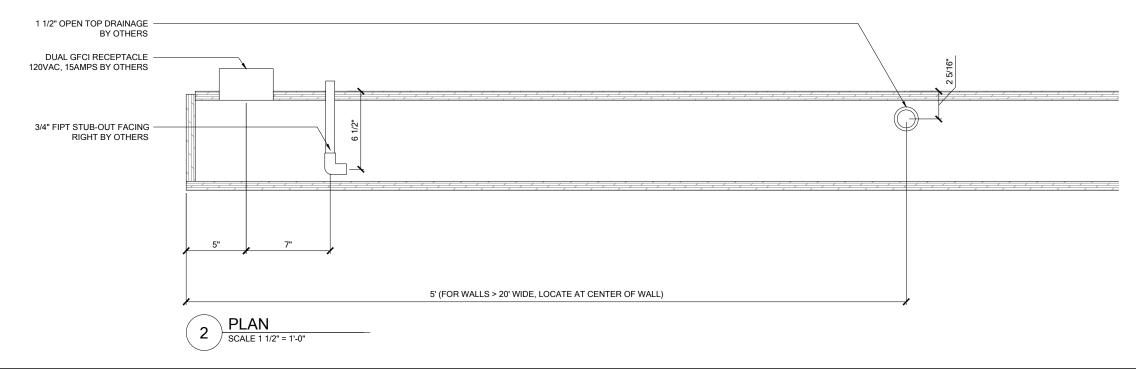

| SERVICE   | ᅾ       | 54      |         |
|-----------|---------|---------|---------|
| MANUAL    | N/A     | N/A     | N/A     |
| AUTOMATED | At Wall | At Wall | At Wall |

**IRRIGATION** It is recommended to install a drain LED or Metal Halide Lights

LIGHTING

recommended

Color Temp 4000-4500K Intensity

**GV1.0** 

MAINT. ACCESS Walls over 40' / 12m need additional considerations. See GSky

**ELEVATION** SCALE 3/4" = 1'-0"

**SECTION** SCALE 3/4" = 1'-0"

VERSA WALL® VTI-72 IRRIGATION OVERVIEW 11x17" (A3) VER. 1.1

## **IRRIGATION**

It is recommended to install a drain whenever possible. Require GSky's consultation for > 35' / 10.5 m height wall.

Duration 10-12 hrs/day Color Temp 4000-4500K Intensity

LIGHTING

LED or Metal Halide Lights

# IRRIGATION

It is recommended to install a drain whenever possible. Require GSky's consultation for > 35' / 10.5 m height wall.

LIGHTING

LED or Metal Halide Lights

recommended

Duration
10-12 hrs/day
Color Temp
4000-4500K
Intensity

## IRRIGATION

It is recommended to install a drain whenever possible. Require GSky's consultation for > 35' / 10.5 m height wall.

Duration
10-12 hrs/day
Color Temp
4000-4500K
Intensity
150fc / 1500 lux

LIGHTING
LED or Metal Halide Lights