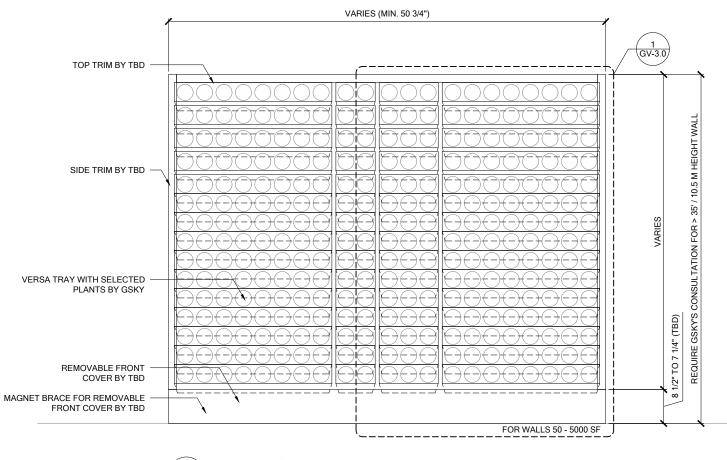

Weight is 10lbs/ft<sup>2</sup> 50kg/m<sup>2</sup>

TRIM Pre-finished or unfinished See gsky.com for details.

ICU BELOW WALL For 50 ft $^2$  / 5 m $^2$  to 5000 ft $^2$  / 500 m $^2$ Min width 50 ¾" / 129cm whenever possible. Require GSky's consultation for > 35' / 10.5 m height wall.

### TRIM ICU BELOW WALL **IRRIGATION** Pre-finished or unfinished

It is recommended to install a drain LED or Metal Halide Lights whenever possible. Require GSky's consultation for > 35' / 10.5 m height wall.

**VERSA** WALL® VTI-72 MECH. LAYOUT

VER. 1.1

11x17" (A3)

Weight is 10lbs/ft² 50kg/m²

SIDE/TOP 8 1/2" воттом

TRIM Pre-finished or unfinished See gsky.com for details.

ICU BELOW WALL For 50 ft $^2$  / 5 m $^2$  to 5000 ft $^2$  / 500 m $^2$ Min width 50 ¾" / 129cm