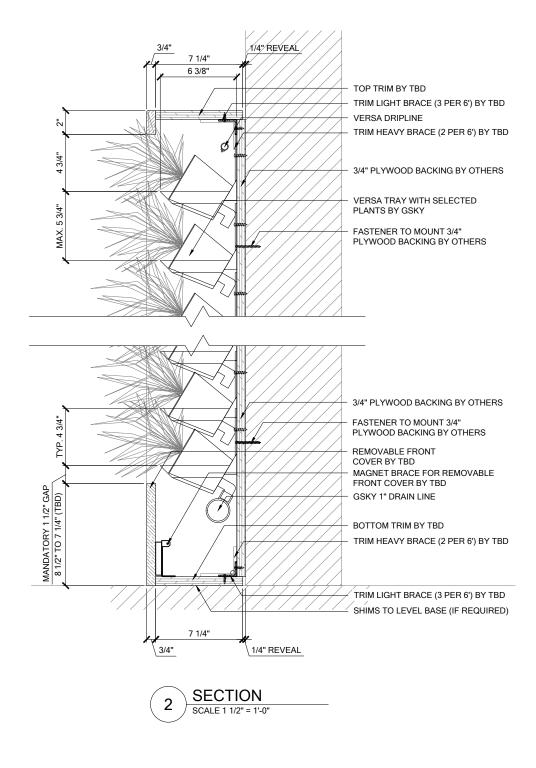

LIGHTING BY OTHERS. SEE NOTE FOR **DETAILS** SIDE TRIM BY TBD REMOVABLE FRONT COVER BY TBD

**ELEVATION** SCALE 1/2" = 1'-0"

**SECTION** SCALE 1/2" = 1'-0"

VERSA WALL® VTI-72 GENERAL OVERVIEW 11x17" (A3)

VER. 1.1

considerations. See GSky

> 13' OK OK OK

MAINT. ACCESS

Walls over 40' / 12m need additional

**GV3.0** 

VERSA WALL®

VTI-72 DETAILS

VER. 1.1

11x17" (A3)

Weight is 10lbs/ft<sup>2</sup> 50kg/m<sup>2</sup>

2" SIDE/TOP

8 1/2" BOTTOM

See gsky.com for details.

TRIM
Pre-finished or unfinished

ICU BELOW WALL For 50 ft² / 5 m² to 5000 ft² / 500 m² Min width 50 ¾" / 129cm