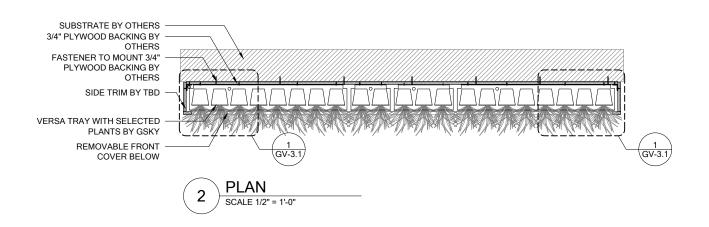

LIGHTING BY OTHERS. SEE NOTE FOR **DETAILS** SIDE TRIM BY TBD REMOVABLE FRONT COVER BY TBD

**ELEVATION** SCALE 1/2" = 1'-0"

**SECTION** SCALE 1/2" = 1'-0"

VERSA WALL® VTI-72 GENERAL OVERVIEW 11x17" (A3)

VER. 1.1