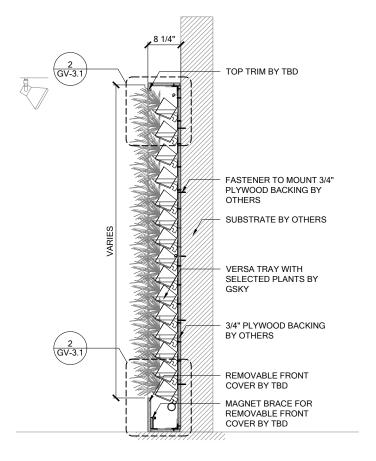

considerations. See GSky

> 13' OK OK OK

MAINT. ACCESS

Walls over 40' / 12m need additional

**GV3.0** 

VERSA WALL®

VTI-72 DETAILS

VER. 1.1

11x17" (A3)

Weight is 10lbs/ft<sup>2</sup> 50kg/m<sup>2</sup>

2" SIDE/TOP

8 1/2" BOTTOM

See gsky.com for details.

TRIM
Pre-finished or unfinished

ICU BELOW WALL For 50 ft² / 5 m² to 5000 ft² / 500 m² Min width 50 ¾" / 129cm

## IRRIGATION

It is recommended to install a drain whenever possible. Require GSky's consultation for > 35' / 10.5 m height wall.

Duration
10-12 hrs/day
Color Temp
4000-4500K
Intensity
150fc / 1500 lux

LIGHTING
LED or Metal Halide Lights