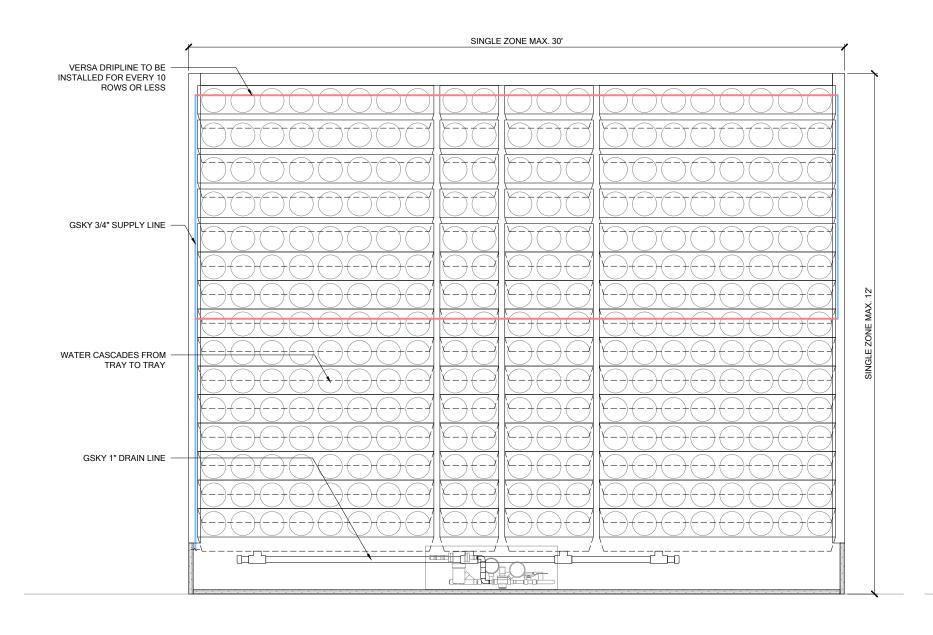

LIGHTING

recommended

Color Temp 4000-4500K Intensity

**GV1.0** 

MAINT. ACCESS Walls over 40' / 12m need additional considerations. See GSky

**ELEVATION** SCALE 3/4" = 1'-0"

**SECTION** SCALE 3/4" = 1'-0"

VERSA WALL® VTI-72 IRRIGATION OVERVIEW 11x17" (A3) VER. 1.1

## **IRRIGATION**

It is recommended to install a drain whenever possible. Require GSky's consultation for > 35' / 10.5 m height wall.

Duration 10-12 hrs/day Color Temp 4000-4500K Intensity

LIGHTING

LED or Metal Halide Lights