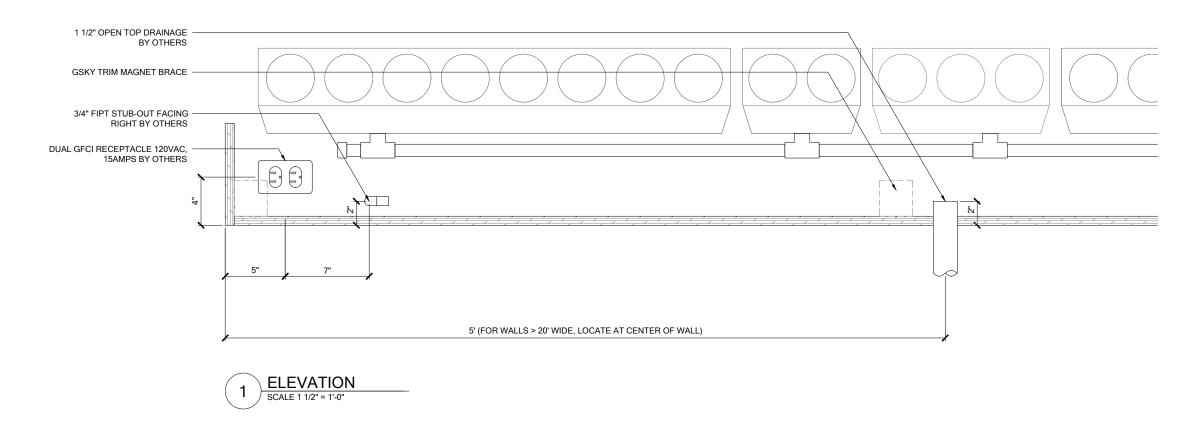

### TRIM ICU BELOW WALL **IRRIGATION** Pre-finished or unfinished

It is recommended to install a drain LED or Metal Halide Lights whenever possible. Require GSky's consultation for > 35' / 10.5 m height wall.

**VERSA** WALL® VTI-72 MECH. LAYOUT

VER. 1.1

11x17" (A3)

Weight is 10lbs/ft² 50kg/m²

SIDE/TOP 8 1/2" воттом

TRIM Pre-finished or unfinished See gsky.com for details.

ICU BELOW WALL For 50 ft $^2$  / 5 m $^2$  to 5000 ft $^2$  / 500 m $^2$ Min width 50 ¾" / 129cm