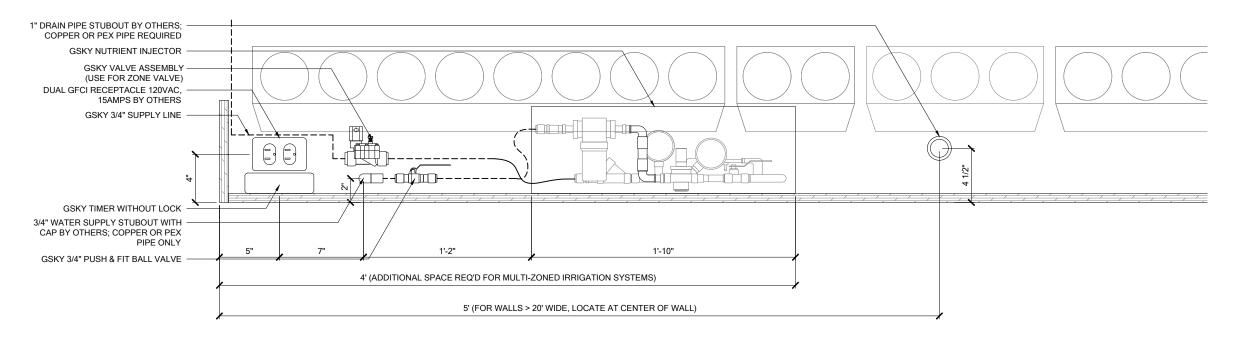

| SERVICE   | ᅾ       | 54      |         |
|-----------|---------|---------|---------|
| MANUAL    | N/A     | N/A     | N/A     |
| AUTOMATED | At Wall | At Wall | At Wall |

**IRRIGATION** It is recommended to install a drain LED or Metal Halide Lights

### TRIM ICU BELOW WALL **IRRIGATION** Pre-finished or unfinished

It is recommended to install a drain LED or Metal Halide Lights whenever possible. Require GSky's consultation for > 35' / 10.5 m height wall.

## **IRRIGATION**

It is recommended to install a drain whenever possible. Require GSky's consultation for > 35' / 10.5 m height wall.

Duration 10-12 hrs/day Color Temp 4000-4500K Intensity

LIGHTING

LED or Metal Halide Lights