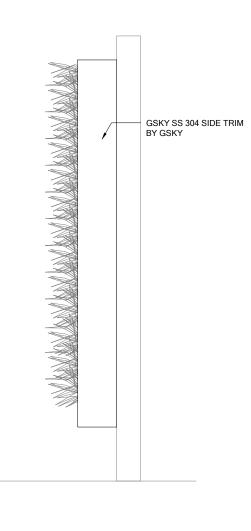

SIDE SCALE 3/8" = 1'-0"

XAF-64 GENERAL OVERVIEW

VER. 1.1

11x17" (A3)

SYSTEM WEIGHT Versa XT wall system weight = 30 lb/sq.ft / 146 kg/sq.m.

| 4" | SIDE/TOP |
|----|----------|
| 6" | воттом   |

TRIM SS brushed finish or powder coated aluminum See gsky.com for details.