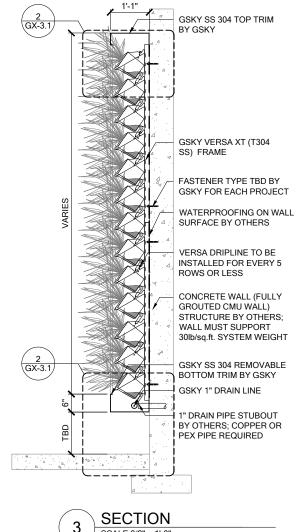

GX2.1

MAINT. ACCESS
Walls over 40' / 12m need additional considerations. See GSky

2 SECTION DETAIL
SCALE 1 1/2" = 1'-0"

XAF-64 DETAILS

VER. 1.1

11x17" (A3)

SYSTEM WEIGHT

Versa XT wall system weight
= 30 lb/sq.ft / 146 kg/sq.m.