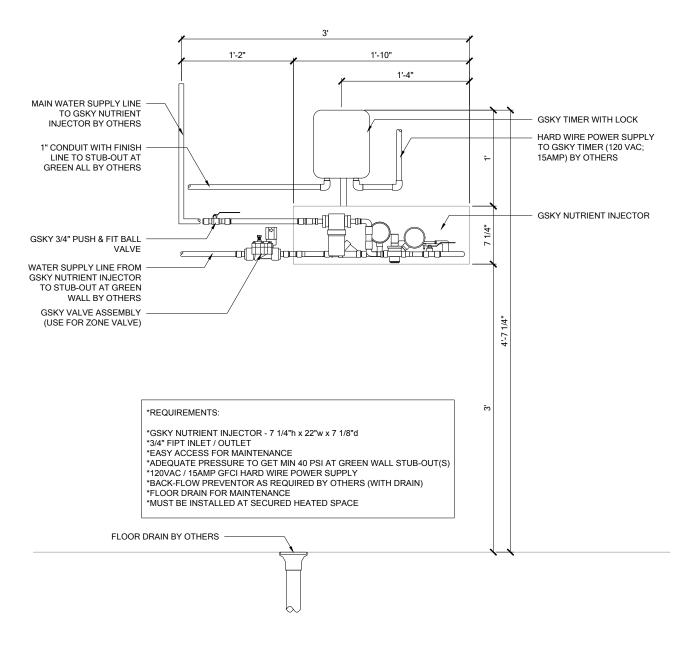

GX1.0

MAINT. ACCESS Walls over 40' / 12m need additional considerations. See GSky

XAF-64 IRRIGATION OVERVIEW

VER. 1.1

11x17" (A3)

SYSTEM WEIGHT

Versa XT wall system weight
= 30 lb/sq.ft / 146 kg/sq.m.

TRIM

SS brushed finish or powder coated aluminum
See gsky.com for details.

REMOTE ICU

| SERVICE   | J.     | 54     |        |
|-----------|--------|--------|--------|
| AUTOMATED | At ICU | At ICU | At ICU |
|           | +      | +      | +      |
|           | WALL   | WALL   | WALL   |

IRRIGATION Require GSky's consultation for > 35' / 10.5 m height wall

or > 100' / 30.5 m wide wall.

|       |    | หห | <b>M</b> | <u>~</u> |
|-------|----|----|----------|----------|
| < 8'  | ОК |    |          |          |
| < 13' | ОК | ОК |          |          |
| > 13' |    | ОК | ОК       | ОК       |
|       |    |    |          |          |

GX2.0

MAINT. ACCESS
Walls over 40' / 12m need additional considerations. See GSky maintenance manual.

SINGLE ZONE - ELEVATION
SCALE 1 1/2" = 1'-0"

**XAF-64 IRRIGATION SYSTEM** 

VER. 1.1

11x17" (A3)

SYSTEM WEIGHT