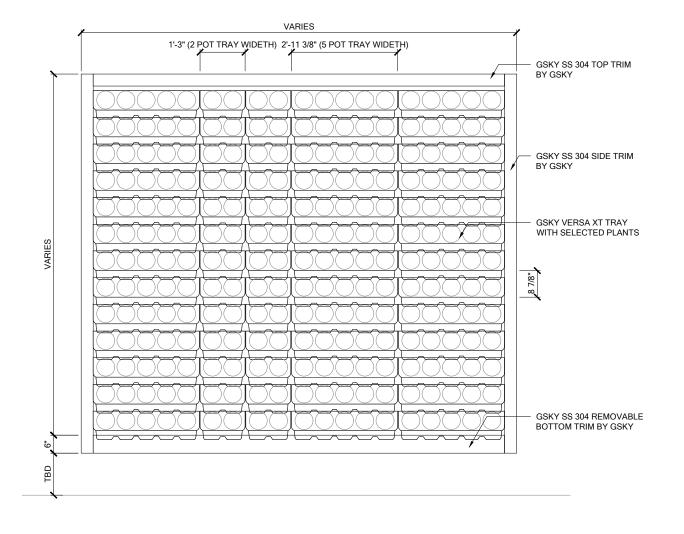

GX2.1

MAINT. ACCESS
Walls over 40' / 12m need additional considerations. See GSky

2 SECTION DETAIL
SCALE 1 1/2" = 1'-0"

XAF-64 DETAILS

VER. 1.1

11x17" (A3)

SYSTEM WEIGHT

Versa XT wall system weight
= 30 lb/sq.ft / 146 kg/sq.m.