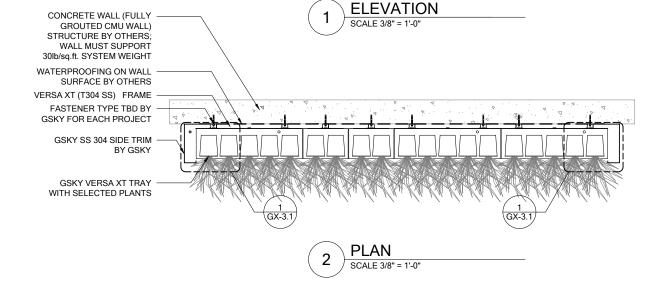

GX2.1

MAINT. ACCESS
Walls over 40' / 12m need additional considerations. See GSky

2 SECTION DETAIL
SCALE 1 1/2" = 1'-0"

XAF-64 DETAILS

VER. 1.1

11x17" (A3)

SYSTEM WEIGHT

Versa XT wall system weight
= 30 lb/sq.ft / 146 kg/sq.m.