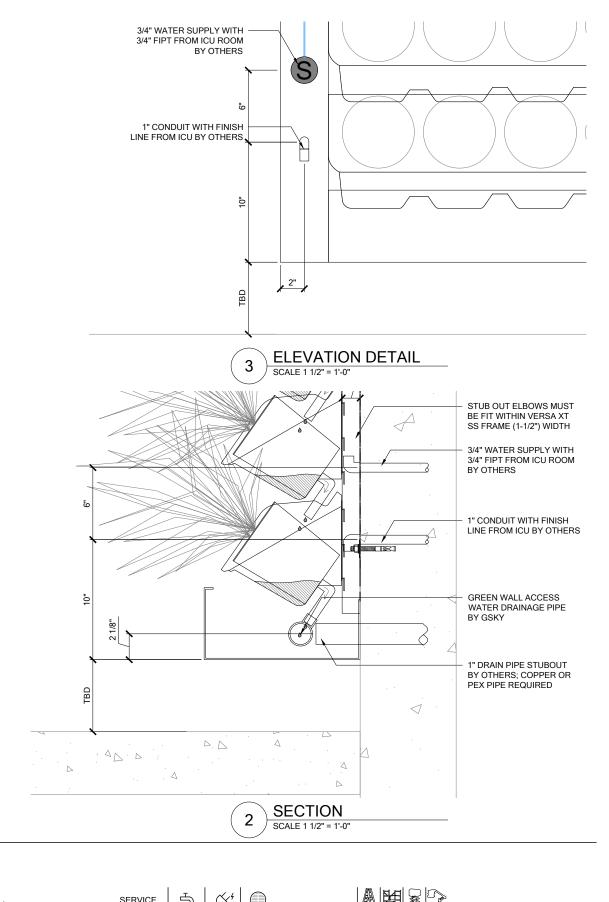

GX2.1

MAINT. ACCESS
Walls over 40' / 12m need additional considerations. See GSky

2 SECTION DETAIL
SCALE 1 1/2" = 1'-0"

XAF-64 DETAILS

VER. 1.1

11x17" (A3)

SYSTEM WEIGHT

Versa XT wall system weight
= 30 lb/sq.ft / 146 kg/sq.m.