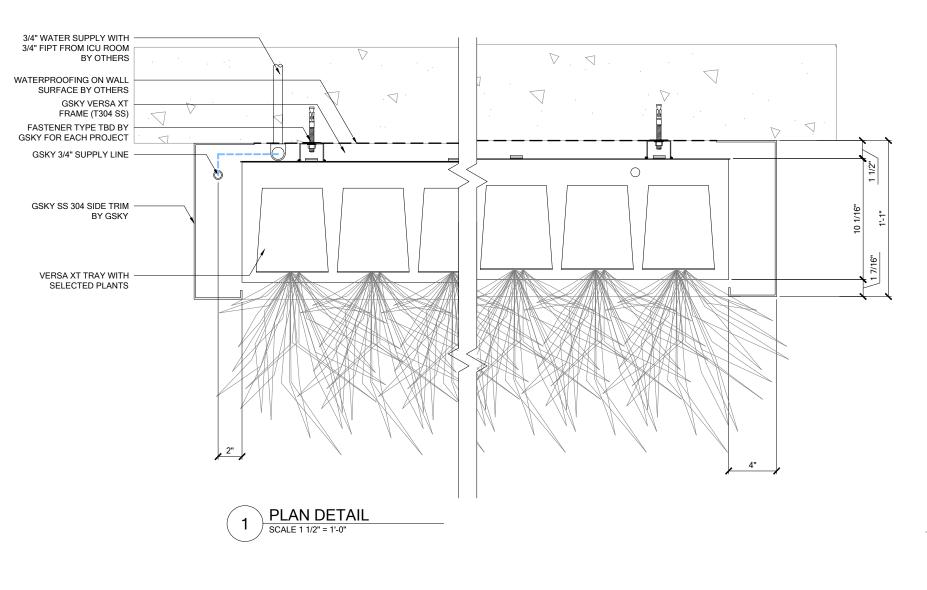

GX1.0

MAINT. ACCESS Walls over 40' / 12m need additional considerations. See GSky

XAF-64 IRRIGATION OVERVIEW

VER. 1.1

11x17" (A3)

SYSTEM WEIGHT

Versa XT wall system weight
= 30 lb/sq.ft / 146 kg/sq.m.

TRIM

SS brushed finish or powder coated aluminum
See gsky.com for details.

REMOTE ICU

| SERVICE   | J.     | 54     |        |
|-----------|--------|--------|--------|
| AUTOMATED | At ICU | At ICU | At ICU |
|           | +      | +      | +      |
|           | WALL   | WALL   | WALL   |

IRRIGATION Require GSky's consultation for > 35' / 10.5 m height wall

or > 100' / 30.5 m wide wall.

|       |    | หห | <b>M</b> | <u>~</u> |
|-------|----|----|----------|----------|
| < 8'  | ОК |    |          |          |
| < 13' | ОК | ОК |          |          |
| > 13' |    | ОК | ОК       | ОК       |
|       |    |    |          |          |

GX2.0

MAINT. ACCESS
Walls over 40' / 12m need additional considerations. See GSky maintenance manual.

SINGLE ZONE - ELEVATION
SCALE 1 1/2" = 1'-0"

**XAF-64 IRRIGATION SYSTEM** 

VER. 1.1

11x17" (A3)

SYSTEM WEIGHT