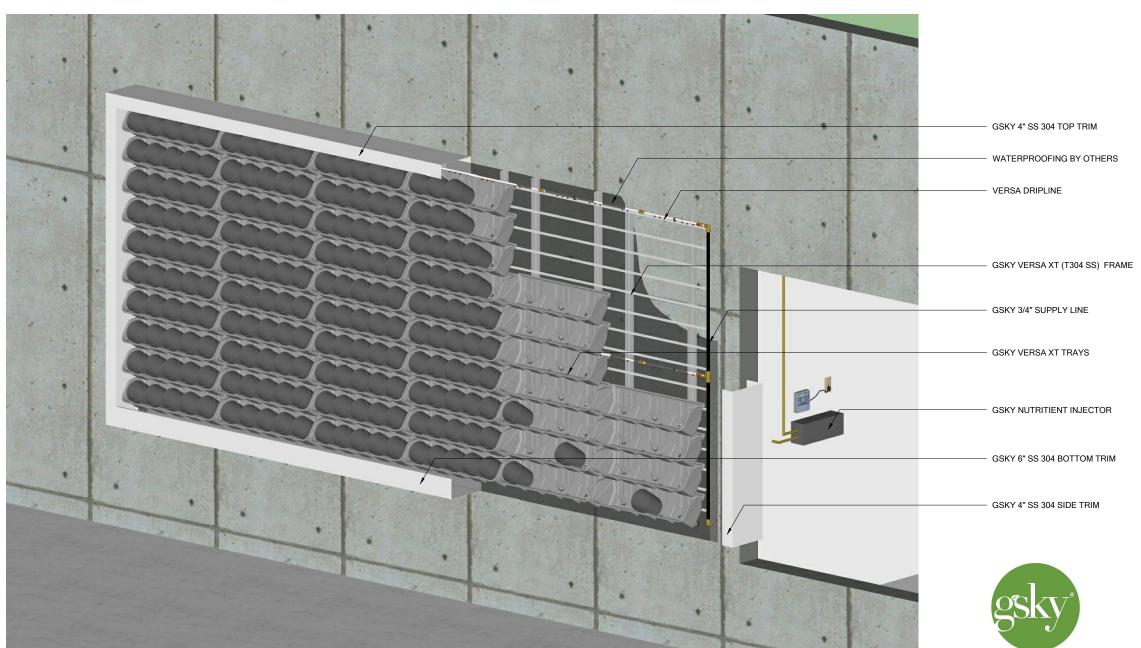

SIDE SCALE 3/8" = 1'-0"

XAF-64 GENERAL OVERVIEW

VER. 1.1

11x17" (A3)

SYSTEM WEIGHT Versa XT wall system weight = 30 lb/sq.ft / 146 kg/sq.m.

| 4" | SIDE/TOP |
|----|----------|
| 6" | воттом   |

TRIM SS brushed finish or powder coated aluminum See gsky.com for details.