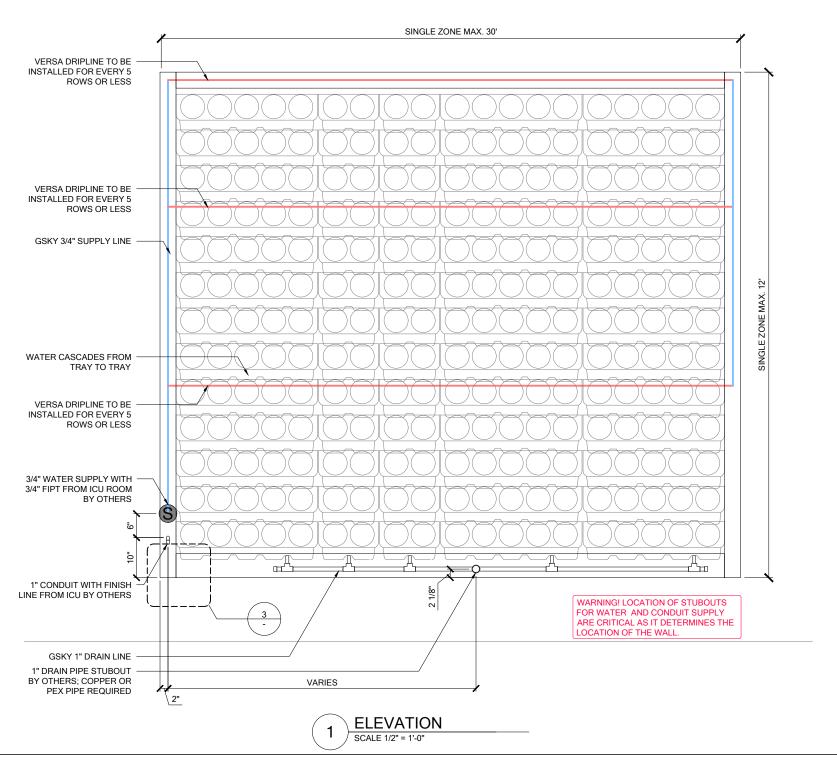

GX2.0

MAINT. ACCESS
Walls over 40' / 12m need additional considerations. See GSky maintenance manual.

SINGLE ZONE - ELEVATION
SCALE 1 1/2" = 1'-0"

**XAF-64 IRRIGATION SYSTEM** 

VER. 1.1

11x17" (A3)

SYSTEM WEIGHT