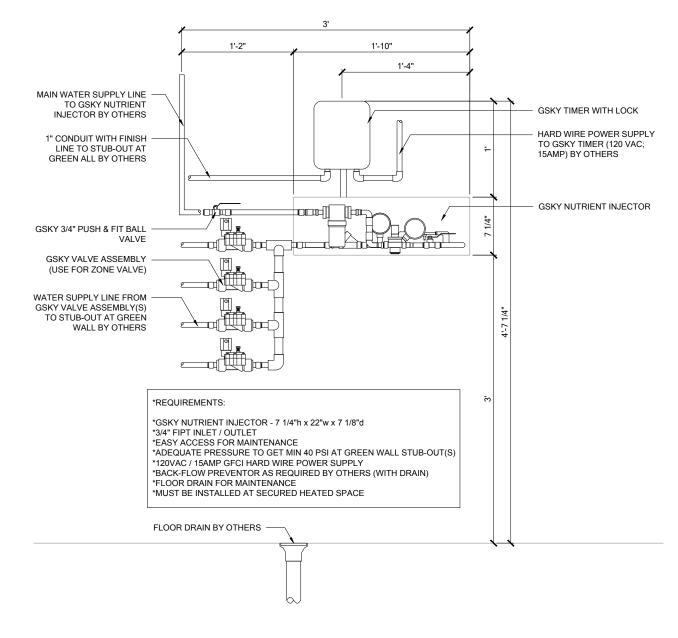

GX2.0

MAINT. ACCESS
Walls over 40' / 12m need additional considerations. See GSky maintenance manual.

SINGLE ZONE - ELEVATION
SCALE 1 1/2" = 1'-0"

**XAF-64 IRRIGATION SYSTEM** 

VER. 1.1

11x17" (A3)

SYSTEM WEIGHT

Versa XT wall system weight
= 30 lb/sq.ft / 146 kg/sq.m.

| 4" | SIDE/TOP |
|----|----------|
| 6" | воттом   |

TRIM
SS brushed finish or powder coated aluminum
See gsky.com for details.

REMOTE ICU

| SERVICE   | 4      | \times 4 |        |
|-----------|--------|----------|--------|
| AUTOMATED | At ICU | At ICU   | At ICU |
|           | +      | +        | +      |
|           | WALL   | WALL     | WALL   |

IRRIGATION Require GSky's consultation for > 35' / 10.5 m height wall

or > 100' / 30.5 m wide wall.

|       |    | H  |    |    |
|-------|----|----|----|----|
| < 8'  | ОК |    |    |    |
| < 13' | OK | ОК |    |    |
| > 13' |    | ОК | ОК | ОК |

GX2.1

MAINT. ACCESS
Walls over 40' / 12m need additional considerations. See GSky

2 SECTION DETAIL
SCALE 1 1/2" = 1'-0"

XAF-64 DETAILS

VER. 1.1

11x17" (A3)

SYSTEM WEIGHT

Versa XT wall system weight
= 30 lb/sq.ft / 146 kg/sq.m.