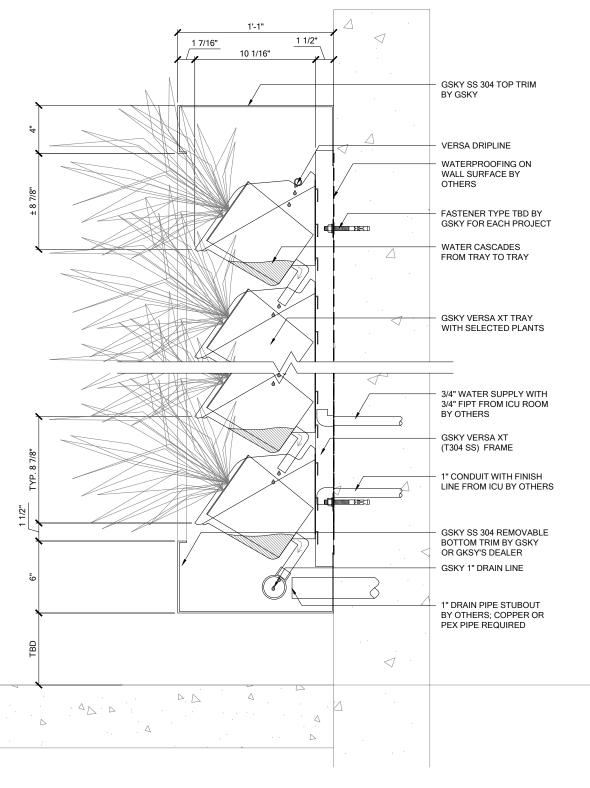

GX2.1

MAINT. ACCESS
Walls over 40' / 12m need additional considerations. See GSky

2 SECTION DETAIL
SCALE 1 1/2" = 1'-0"

XAF-64 DETAILS

VER. 1.1

11x17" (A3)

SYSTEM WEIGHT

Versa XT wall system weight
= 30 lb/sq.ft / 146 kg/sq.m.

| 4" | SIDE/TOP |
|----|----------|
| 6" | воттом   |

TRIM
SS brushed finish or powder coated aluminum
See gsky.com for details.

REMOTE ICU

| SERVICE   | J.     | 54     |        |
|-----------|--------|--------|--------|
| AUTOMATED | At ICU | At ICU | At ICU |
|           | +      | +      | +      |
|           | WALL   | WALL   | WALL   |

IRRIGATION Require GSky's consultation for > 35' / 10.5 m height wall

or > 100' / 30.5 m wide wall.

|       |    | H  |    |    |
|-------|----|----|----|----|
| < 8'  | ОК |    |    |    |
| < 13' | ОК | ОК |    |    |
| > 13' |    | ок | ОК | ОК |

GX3.0

MAINT. ACCESS
Walls over 40' / 12m need additional considerations. See GSky maintenance manual.