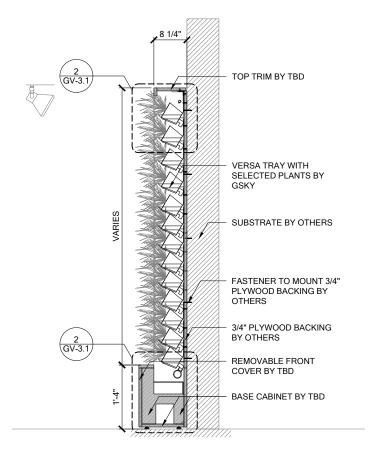

maintenance manual.

GV3.0

**VERSA** WALL®
VTB-C2 DETAILS

VER. 1.1

11x17" (A3)

Weight is 10lbs/ft² 50kg/m²

2" SIDE/TOP

16" BOTTOM

TRIM
Pre-finished or unfinished
See gsky.com for details.

TANKS BELOW WALL For 50 ft² / 5 m² to 5000 ft² / 500 m² Min width 72" / 183cm

| SERVICE   | Ę,             | \S'4           |          |
|-----------|----------------|----------------|----------|
| MANUAL    | In<br>Building | In<br>Building | Optional |
| AUTOMATED | At Wall        | At Wall        | Optional |

## IRRIGATION

It is recommended to install a drain whenever possible. Pump distance to the top of the wall must be < 35' / 10.5 m.

Duration
10-12 hrs/day
Color Temp
4000-4500K
Intensity
150fc / 1500 lux
(Even Flood)