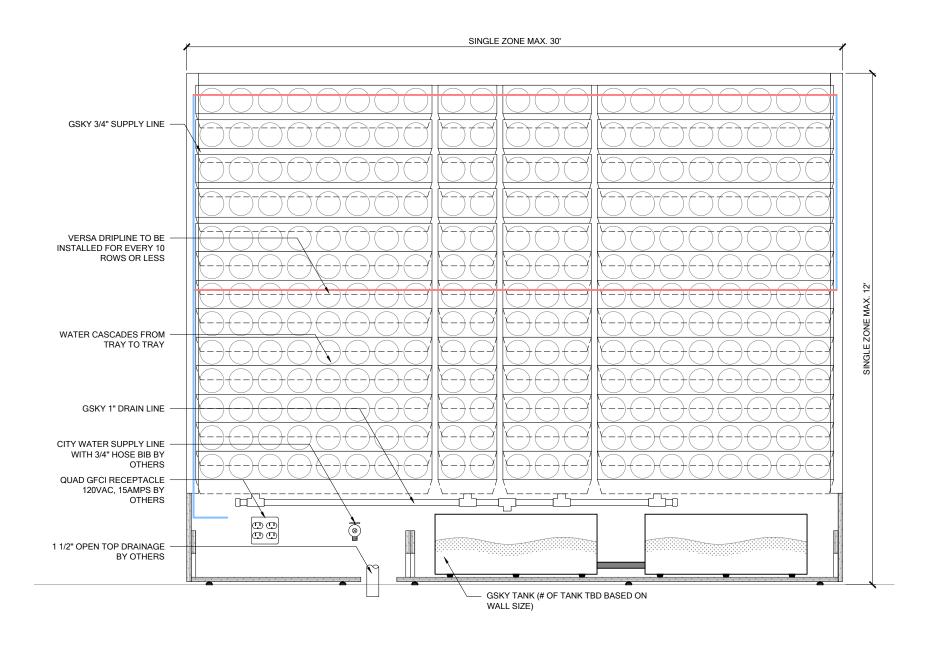

## **IRRIGATION**

It is recommended to install a drain whenever possible. Pump distance to the top of the wall must be < 35' / 10.5 m.

LIGHTING LED or Metal Halide Lights

|       |    | H  |    |    |
|-------|----|----|----|----|
| < 8'  | ОК |    |    |    |
| < 13' | ОК | ОК |    |    |
| > 13' |    | ОК | ОК | ОК |

**IRRIGATION** 

top of the wall must be < 35' / 10.5 m.

LIGHTING It is recommended to install a drain LED or Metal Halide Lights whenever possible. Pump distance to the

|           | Duration                         |  |
|-----------|----------------------------------|--|
| $\supset$ | 10-12 hrs/day                    |  |
| /_        | Color Temp<br>4000-4500K         |  |
|           | Intensity                        |  |
|           | 150fc / 1500 lux<br>(Even Flood) |  |

**IRRIGATION LAYOUT - PLAN** SCALE 1/2" = 1'-0"

MECH. LAYOUT - PLAN SCALE 1/2" = 1'-0"

VERSA WALL® VTB-C2 IRRIGATION SYSTEM LEFT

VER. 1.1

11x17" (A3)

Weight is 10lbs/ft² 50kg/m²

16"

SIDE/TOP воттом