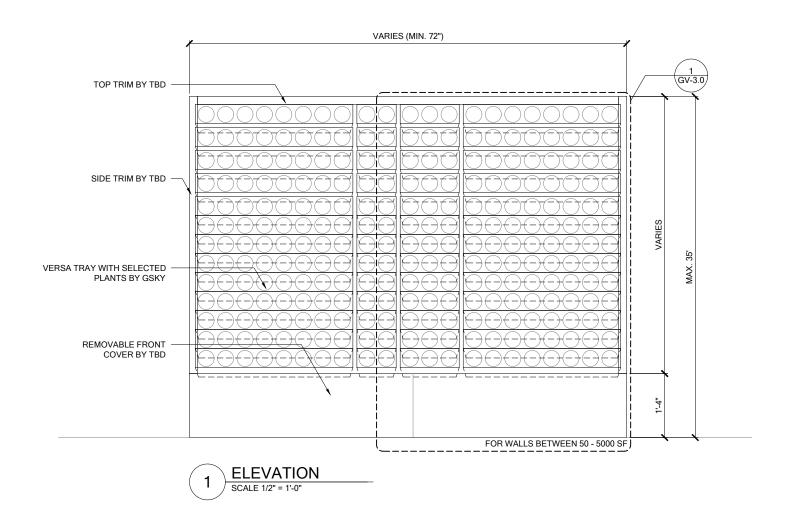

MAINT. ACCESS

Walls over 40' / 12m need additional

considerations. See GSky

maintenance manual.

**GV1.0** 

**ELEVATION** SCALE 3/4" = 1'-0"

VERSA WALL® VTB-C2 IRRIGATION OVERVIEW 11x17" (A3) VER. 1.1

SIDE/TOP 16" воттом

MAINT. ACCESS Walls over 40' / 12m need additional considerations. See GSky

ок ок ок

maintenance manual.

**GV2.0** 

**IRRIGATION LAYOUT - ELEVATION** SCALE 1/2" = 1'-0"

MECH. LAYOUT - ELEVATION SCALE 1/2" = 1'-0"

**IRRIGATION LAYOUT - PLAN** SCALE 1/2" = 1'-0"

MECH. LAYOUT - PLAN SCALE 1/2" = 1'-0"

VERSA WALL® VTB-C2 IRRIGATION SYSTEM LEFT

VER. 1.1

11x17" (A3)

Weight is 10lbs/ft² 50kg/m²

16"

SIDE/TOP воттом

**GV2.1** 

**IRRIGATION** It is recommended to install a drain

top of the wall must be < 35' / 10.5 m.

MAINT. ACCESS Walls over 40' / 12m need additional considerations. See GSky maintenance manual.

**VERSA** WALL® VTB-C2 TRAY LAYOUT 11x17" (A3)