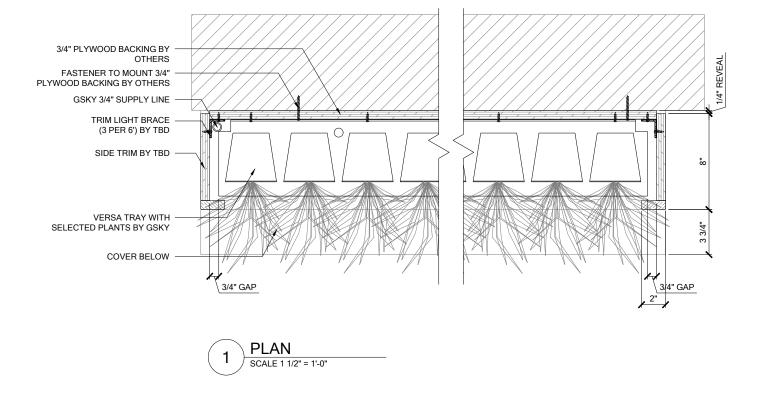

maintenance manual.

GV3.0

**VERSA** WALL®
VTB-C2 DETAILS

VER. 1.1

11x17" (A3)

Weight is 10lbs/ft² 50kg/m²

2" SIDE/TOP

16" BOTTOM

TRIM
Pre-finished or unfinished
See gsky.com for details.

TANKS BELOW WALL For 50 ft² / 5 m² to 5000 ft² / 500 m² Min width 72" / 183cm

| SERVICE   | Ę,             | \S'4           |          |
|-----------|----------------|----------------|----------|
| MANUAL    | In<br>Building | In<br>Building | Optional |
| AUTOMATED | At Wall        | At Wall        | Optional |