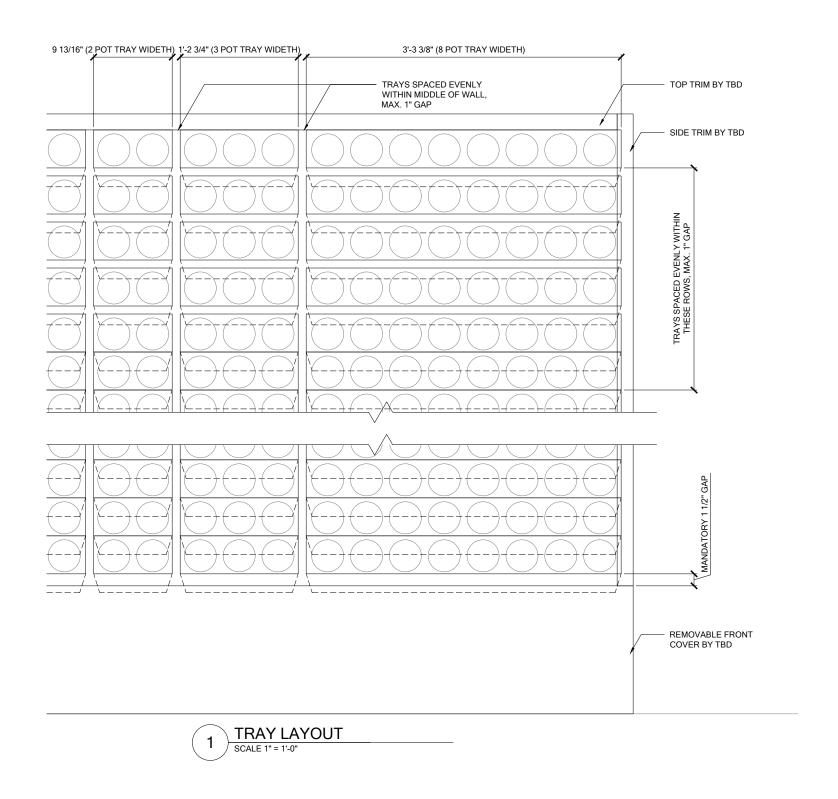

**GV2.1** 

**IRRIGATION** It is recommended to install a drain

top of the wall must be < 35' / 10.5 m.

MAINT. ACCESS Walls over 40' / 12m need additional considerations. See GSky maintenance manual.

**VERSA** WALL® VTB-C2 TRAY LAYOUT 11x17" (A3)

VER. 1.1

Weight is 10lbs/ft² 50kg/m²

SIDE/TOP 16" воттом TRIM

Pre-finished or unfinished

See gsky.com for details.

TANKS BELOW WALL For 50 ft $^2$  / 5 m $^2$  to 5000 ft $^2$  / 500 m $^2$ Min width 72" / 183cm