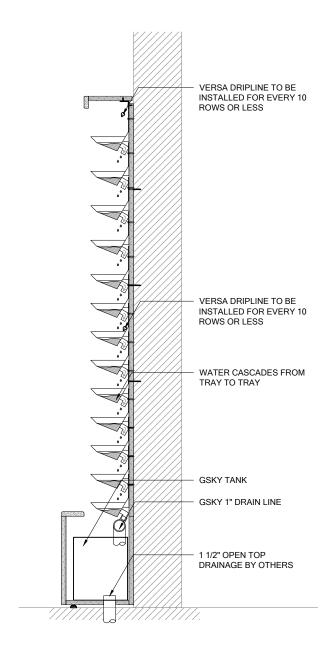

## **IRRIGATION**

It is recommended to install a drain whenever possible. Pump distance to the top of the wall must be < 35' / 10.5 m.

LIGHTING LED or Metal Halide Lights

|       |    | H  |    |    |
|-------|----|----|----|----|
| < 8'  | ОК |    |    |    |
| < 13' | ОК | ОК |    |    |
| > 13' |    | ОК | ОК | ОК |

**IRRIGATION** 

top of the wall must be < 35' / 10.5 m.

LIGHTING It is recommended to install a drain LED or Metal Halide Lights whenever possible. Pump distance to the

|           | Duration                         |  |
|-----------|----------------------------------|--|
| $\supset$ | 10-12 hrs/day                    |  |
| /_        | Color Temp<br>4000-4500K         |  |
|           | Intensity                        |  |
|           | 150fc / 1500 lux<br>(Even Flood) |  |

**GV2.1** 

**IRRIGATION** It is recommended to install a drain

top of the wall must be < 35' / 10.5 m.

MAINT. ACCESS Walls over 40' / 12m need additional considerations. See GSky maintenance manual.

**VERSA** WALL® VTB-C2 TRAY LAYOUT 11x17" (A3)