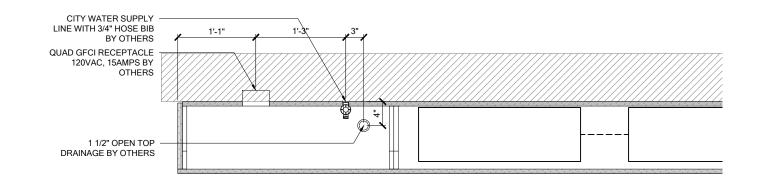

## **IRRIGATION**

It is recommended to install a drain whenever possible. Pump distance to the top of the wall must be < 35' / 10.5 m.

LIGHTING LED or Metal Halide Lights

|       |    | H  |    |    |
|-------|----|----|----|----|
| < 8'  | ОК |    |    |    |
| < 13' | ОК | ОК |    |    |
| > 13' |    | ОК | ОК | ОК |

**IRRIGATION** 

top of the wall must be < 35' / 10.5 m.

LIGHTING It is recommended to install a drain LED or Metal Halide Lights whenever possible. Pump distance to the

|           | Duration                         |  |
|-----------|----------------------------------|--|
| $\supset$ | 10-12 hrs/day                    |  |
| /_        | Color Temp<br>4000-4500K         |  |
|           | Intensity                        |  |
|           | 150fc / 1500 lux<br>(Even Flood) |  |

**GV2.1** 

**IRRIGATION** It is recommended to install a drain

top of the wall must be < 35' / 10.5 m.

MAINT. ACCESS Walls over 40' / 12m need additional considerations. See GSky maintenance manual.

**VERSA** WALL® VTB-C2 TRAY LAYOUT 11x17" (A3)

## **IRRIGATION**

It is recommended to install a drain whenever possible. Pump distance to the top of the wall must be < 35' / 10.5 m.

Intensity 150fc / 1500 lux (Even Flood)

LIGHTING LED or Metal Halide Lights

## IRRIGATION

It is recommended to install a drain whenever possible. Pump distance to the top of the wall must be < 35' / 10.5 m.

Duration
10-12 hrs/day
Color Temp
4000-4500K
Intensity
150fc / 1500 lux
(Even Flood)