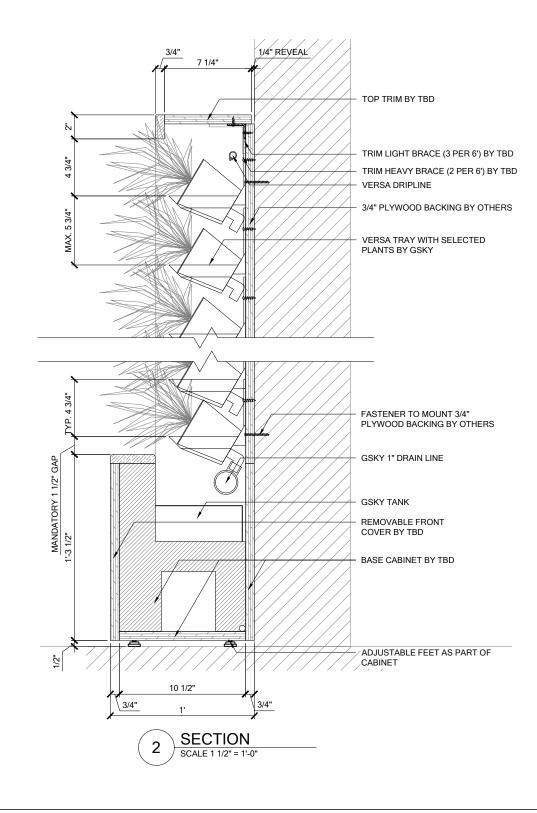

VERSA WALL®
TO THE FLOOR / TANKS BELOW WALL
VTB-C2

**SECTION** 

SCALE 1/2" = 1'-0"

SIDE SCALE 1/2" = 1'-0"

VER. 1.1

11x17" (A3)

Weight is 10lbs/ft<sup>2</sup> 50kg/m<sup>2</sup>

16"

SIDE/TOP воттом

TRIM Pre-finished or unfinished See gsky.com for details.

TANKS BELOW WALL For 50 ft $^2$  / 5 m $^2$  to 5000 ft $^2$  / 500 m $^2$ Min width 72" / 183cm

| SERVICE   | 후              | 54             |          |
|-----------|----------------|----------------|----------|
| MANUAL    | In<br>Building | In<br>Building | Optional |
| AUTOMATED | At Wall        | At Wall        | Optional |

## **IRRIGATION**

It is recommended to install a drain whenever possible. Pump distance to the top of the wall must be < 35' / 10.5 m.

LIGHTING LED or Metal Halide Lights

|       |    | H  |    |    |
|-------|----|----|----|----|
| < 8'  | ОК |    |    |    |
| < 13' | ОК | ОК |    |    |
| > 13' |    | ОК | ОК | ОК |

MAINT. ACCESS

Walls over 40' / 12m need additional

considerations. See GSky

maintenance manual.

**GV1.0** 

**ELEVATION** SCALE 3/4" = 1'-0"

VERSA WALL® VTB-C2 IRRIGATION OVERVIEW 11x17" (A3) VER. 1.1

SIDE/TOP 16" воттом