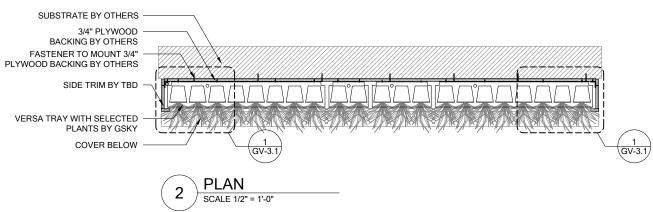

**IRRIGATION LAYOUT - PLAN** SCALE 1/2" = 1'-0"

MECH. LAYOUT - PLAN SCALE 1/2" = 1'-0"

VERSA WALL® VTB-C2 IRRIGATION SYSTEM LEFT

VER. 1.1

11x17" (A3)

Weight is 10lbs/ft² 50kg/m²

16"

SIDE/TOP воттом