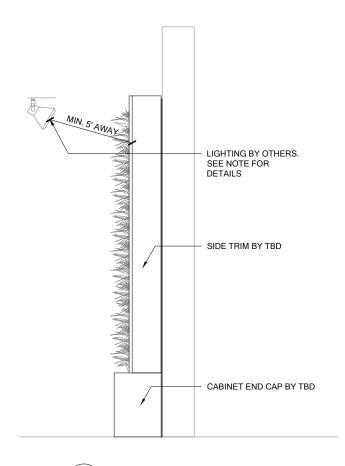

(Even Flood

LIGHTING
LED or Metal Halide Lights

|       |    | 開  |    |    |
|-------|----|----|----|----|
| < 8'  | ОК |    |    |    |
| < 13' | ОК | ОК |    |    |
| > 13' |    | ОК | ОК | ОК |

MAINT. ACCESS

Walls over 40' / 12m need additional

considerations. See GSky

maintenance manual.

GV3.1