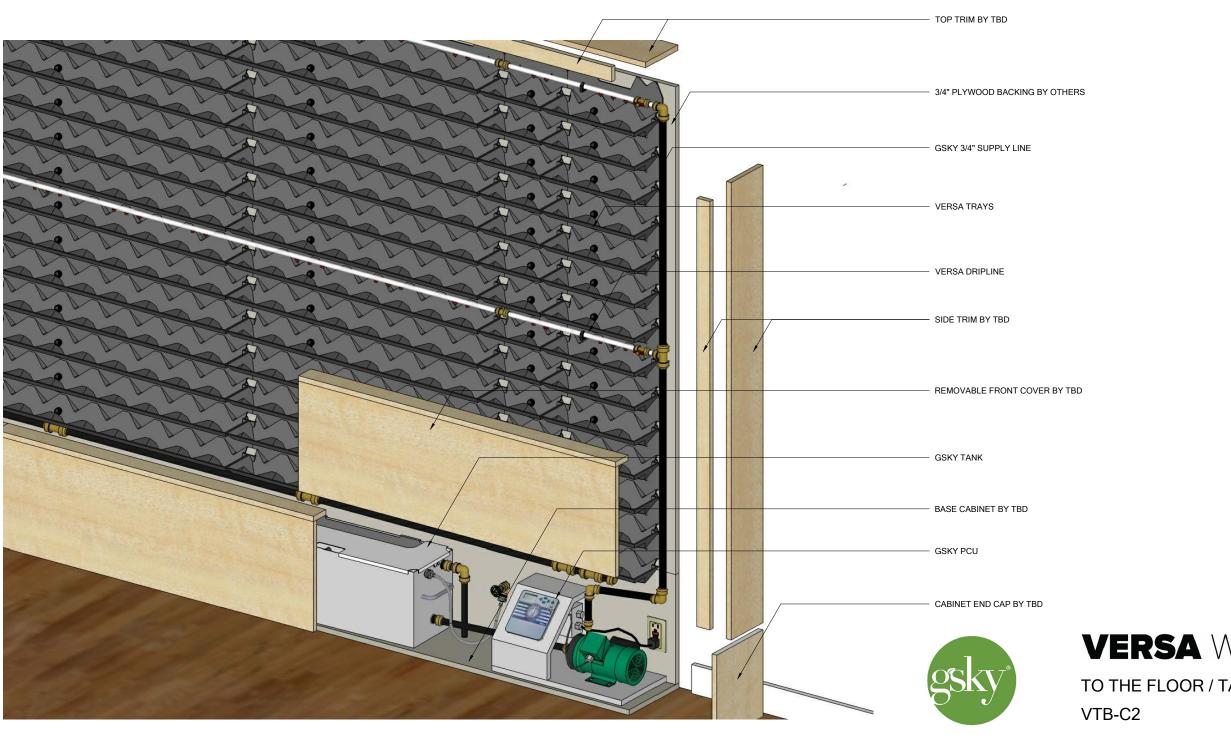

VERSA WALL®
TO THE FLOOR / TANKS BELOW WALL
VTB-C2

**SECTION** 

SCALE 1/2" = 1'-0"

SIDE SCALE 1/2" = 1'-0"

VER. 1.1

11x17" (A3)

Weight is 10lbs/ft<sup>2</sup> 50kg/m<sup>2</sup>

16"

SIDE/TOP воттом

TRIM Pre-finished or unfinished See gsky.com for details.

TANKS BELOW WALL For 50 ft $^2$  / 5 m $^2$  to 5000 ft $^2$  / 500 m $^2$ Min width 72" / 183cm

| SERVICE   | 후              | 54             |          |
|-----------|----------------|----------------|----------|
| MANUAL    | In<br>Building | In<br>Building | Optional |
| AUTOMATED | At Wall        | At Wall        | Optional |

TRIM

Pre-finished or unfinished

See gsky.com for details.

TANKS BELOW WALL For 50 ft $^2$  / 5 m $^2$  to 5000 ft $^2$  / 500 m $^2$ Min width 72" / 183cm

| SERVICE   | Į,             | \times 4       |          |
|-----------|----------------|----------------|----------|
| MANUAL    | In<br>Building | In<br>Building | Optional |
| AUTOMATED | At Wall        | At Wall        | Optional |

TRIM Pre-finished or unfinished See gsky.com for details.

TANKS BELOW WALL For 50 ft $^2$  / 5 m $^2$  to 5000 ft $^2$  / 500 m $^2$ whenever possible. Pump distance to the Min width 72" / 183cm

|   | SERVICE   | 후              | \S\4           |          |
|---|-----------|----------------|----------------|----------|
| • | MANUAL    | In<br>Building | In<br>Building | Optional |
|   | AUTOMATED | At Wall        | At Wall        | Optional |

VER. 1.1

Weight is 10lbs/ft² 50kg/m²

SIDE/TOP 16" воттом TRIM

Pre-finished or unfinished

See gsky.com for details.

TANKS BELOW WALL For 50 ft $^2$  / 5 m $^2$  to 5000 ft $^2$  / 500 m $^2$ Min width 72" / 183cm