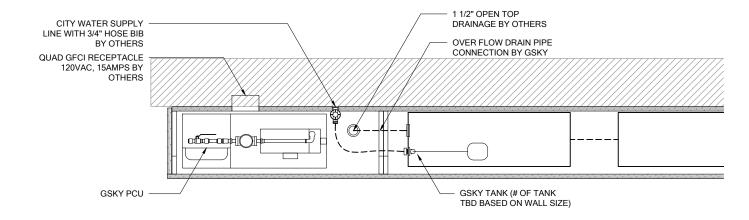

## **IRRIGATION**

It is recommended to install a drain whenever possible. Pump distance to the top of the wall must be < 35' / 10.5 m.

LIGHTING LED or Metal Halide Lights

|       |    | H  |    |    |
|-------|----|----|----|----|
| < 8'  | ОК |    |    |    |
| < 13' | ОК | ОК |    |    |
| > 13' |    | ОК | ОК | ОК |

**IRRIGATION** 

top of the wall must be < 35' / 10.5 m.

LIGHTING It is recommended to install a drain LED or Metal Halide Lights whenever possible. Pump distance to the

|           | Duration                         |  |
|-----------|----------------------------------|--|
| $\supset$ | 10-12 hrs/day                    |  |
| /_        | Color Temp<br>4000-4500K         |  |
|           | Intensity                        |  |
|           | 150fc / 1500 lux<br>(Even Flood) |  |

**GV2.1** 

**IRRIGATION** It is recommended to install a drain

top of the wall must be < 35' / 10.5 m.

MAINT. ACCESS Walls over 40' / 12m need additional considerations. See GSky maintenance manual.

**VERSA** WALL® VTB-C2 TRAY LAYOUT 11x17" (A3)

## **IRRIGATION**

It is recommended to install a drain whenever possible. Pump distance to the top of the wall must be < 35' / 10.5 m.

Intensity 150fc / 1500 lux (Even Flood)

LIGHTING LED or Metal Halide Lights

## IRRIGATION

It is recommended to install a drain whenever possible. Pump distance to the top of the wall must be < 35' / 10.5 m.

Duration
10-12 hrs/day
Color Temp
4000-4500K
Intensity
150fc / 1500 lux
(Even Flood)