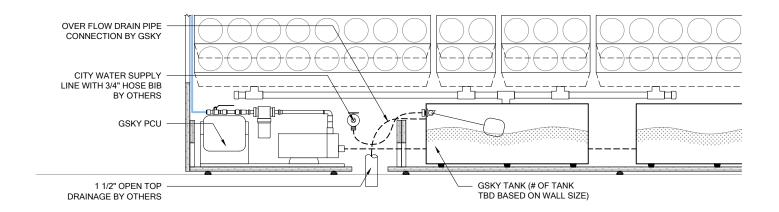

## **IRRIGATION**

It is recommended to install a drain whenever possible. Pump distance to the top of the wall must be < 35' / 10.5 m.

LIGHTING LED or Metal Halide Lights

|       |    | H  |    |    |
|-------|----|----|----|----|
| < 8'  | ОК |    |    |    |
| < 13' | ОК | ОК |    |    |
| > 13' |    | ОК | ОК | ОК |

**IRRIGATION** 

top of the wall must be < 35' / 10.5 m.

LIGHTING It is recommended to install a drain LED or Metal Halide Lights whenever possible. Pump distance to the

|           | Duration                         |  |
|-----------|----------------------------------|--|
| $\supset$ | 10-12 hrs/day                    |  |
| /_        | Color Temp<br>4000-4500K         |  |
|           | Intensity                        |  |
|           | 150fc / 1500 lux<br>(Even Flood) |  |

**GV2.1** 

**IRRIGATION** It is recommended to install a drain

top of the wall must be < 35' / 10.5 m.

MAINT. ACCESS Walls over 40' / 12m need additional considerations. See GSky maintenance manual.

**VERSA** WALL® VTB-C2 TRAY LAYOUT 11x17" (A3)

## **IRRIGATION**

It is recommended to install a drain whenever possible. Pump distance to the top of the wall must be < 35' / 10.5 m.

Intensity 150fc / 1500 lux (Even Flood)

LIGHTING LED or Metal Halide Lights

## IRRIGATION

It is recommended to install a drain whenever possible. Pump distance to the top of the wall must be < 35' / 10.5 m.

Duration
10-12 hrs/day
Color Temp
4000-4500K
Intensity
150fc / 1500 lux
(Even Flood)