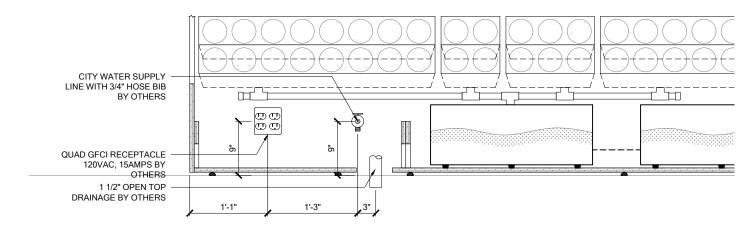

## **IRRIGATION**

It is recommended to install a drain whenever possible. Pump distance to the top of the wall must be < 35' / 10.5 m.

LIGHTING LED or Metal Halide Lights

|       |    | H  |    |    |
|-------|----|----|----|----|
| < 8'  | ОК |    |    |    |
| < 13' | ОК | ОК |    |    |
| > 13' |    | ОК | ОК | ОК |

**IRRIGATION** 

top of the wall must be < 35' / 10.5 m.

LIGHTING It is recommended to install a drain LED or Metal Halide Lights whenever possible. Pump distance to the

|           | Duration                         |  |
|-----------|----------------------------------|--|
| $\supset$ | 10-12 hrs/day                    |  |
| /_        | Color Temp<br>4000-4500K         |  |
|           | Intensity                        |  |
|           | 150fc / 1500 lux<br>(Even Flood) |  |

**GV2.1** 

**IRRIGATION** It is recommended to install a drain

top of the wall must be < 35' / 10.5 m.

MAINT. ACCESS Walls over 40' / 12m need additional considerations. See GSky maintenance manual.

**VERSA** WALL® VTB-C2 TRAY LAYOUT 11x17" (A3)

## **IRRIGATION**

It is recommended to install a drain whenever possible. Pump distance to the top of the wall must be < 35' / 10.5 m.

Intensity 150fc / 1500 lux (Even Flood)

LIGHTING LED or Metal Halide Lights

## IRRIGATION

It is recommended to install a drain whenever possible. Pump distance to the top of the wall must be < 35' / 10.5 m.

Duration
10-12 hrs/day
Color Temp
4000-4500K
Intensity
150fc / 1500 lux
(Even Flood)